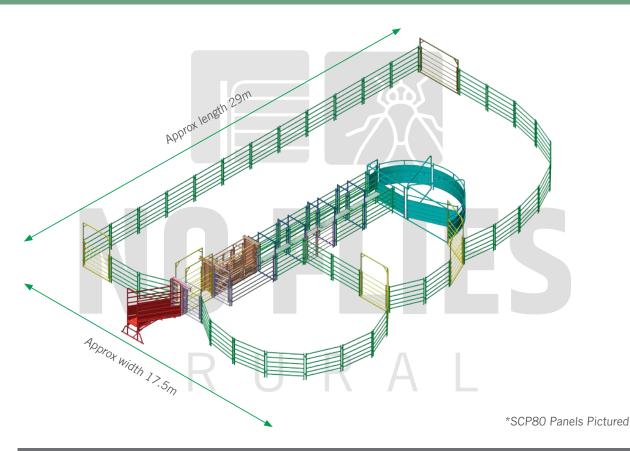

## **100 Head Cattle Force Yard**

| Available In |                            |
|--------------|----------------------------|
| PRODUCT CODE | DESCRIPTION                |
| SCP80        | 80x40 Cattle Panel 6 Rail  |
| SCP115       | 115x40 Cattle Panel 5 Rail |

## **YARD INCLUDES**

- 1 x Adjustable Cattle Loading ramp (SCRA) AUSTRALIA
- 🦗 1 x Cattle Force Yard Blind
- 🦗 1 x Vet Crush (SCCV) 🗛 MADE IN
- 45 x Cattle Panels 2100 x 1800
- 🦗 1 x Cattle Panel 3350 x 1800
- 🤌 6 x Cattle Inframe Gates
- 🦗 1 x 3m Single Cattle Gate

- 🦑 4 x Double Cattle Race Bows
  - 🦊 1 x Cattle Slide Gate
  - 🦗 1 x Man Gate In Panel
  - 🦗 2 x Cattle Access Gates
  - 🦑 4 x Race Walkway Mesh
  - 8 x Walkway Supports144 x Yard Pins