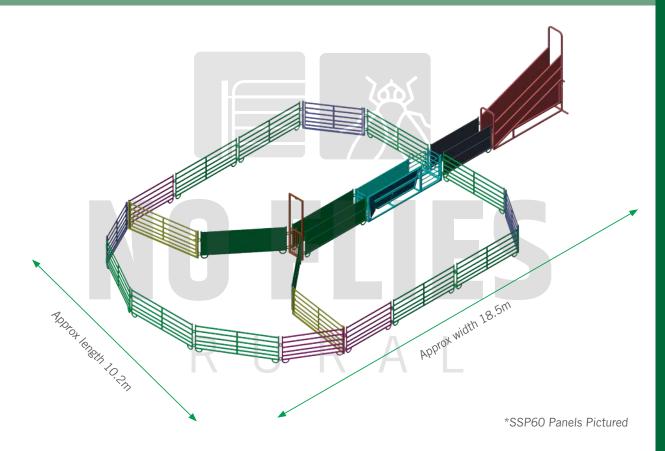

## 200 Head Sheep Yard

| Available In |                                                 |
|--------------|-------------------------------------------------|
| PRODUCT CODE | DESCRIPTION                                     |
| SSP60        | 60x30 Sheep Panel 6 Rail                        |
| SSPS         | 25nb Sheep Panel 6 Rail (Yards made upon order) |

## **YARD INCLUDES**

- 1 x Sheep 3 Way Draft Race H/D Adjustable (SSD3WHD) MAPPENIA
- 1 x Sheep Loading Ramp (SSRA) AMADE IN AUSTRALIA
- 🦗 1x Sheep Guillotine Gate
- 2 x Sheep Inframe Gates 2900x1100
- 3 x Sheep Inframe Gates 2100x1100
- 9 x Sheep Panels 2900x1100
- ✤ 3 x Sheep Panels 2100x1100
- ✤ 4 x Blind Sheep Panels 2850x1100
- 2 x Blind Sheep Panels 2250x110044 x Yard Pins