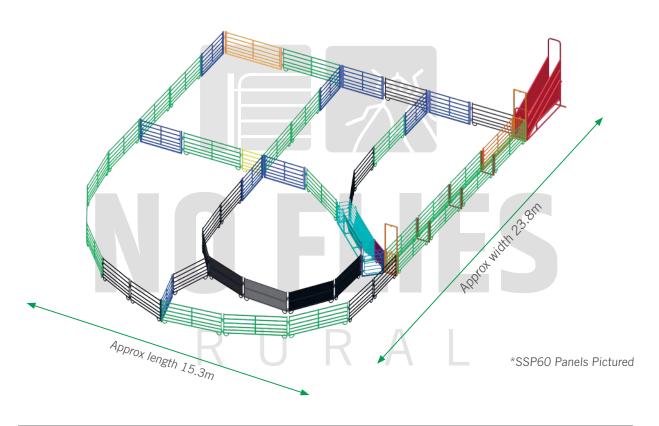

## 700 Head Sheep Yard

| Available In |                                                             |
|--------------|-------------------------------------------------------------|
| PRODUCT CODE | DESCRIPTION                                                 |
| SSP60        | 60x30 Sheep Panel 6 Rail                                    |
| SSPS         | 25nb Sheep Panel 6 Rail (Yards made upon order) AUSTRALIA 📫 |

## YARD INCLUDES

- 1 x Sheep 3 Way Draft Race H/D Adjustable (SSD3WHD) AMAPPEINA
- \* 1 x Sheep Loading Ramp (SSRA) AUSTRALIA \*
- 2 x Sheep Guillotine Gate

- \* 1 x Sheep Inframe Gate 1000x1100

- 22 x Sheep Panels 2900x1100
- 🦊 1 x Sheep Panel 1000x1100
- № 12 x Sheep Panels 2100x1100
- # 4 x Blind Sheep Panels 2250x1100
- 3 x Sheep Race Bows 122 x Yard Pins

NO FLIES RURAL 700 HEAD SHEEP YARD