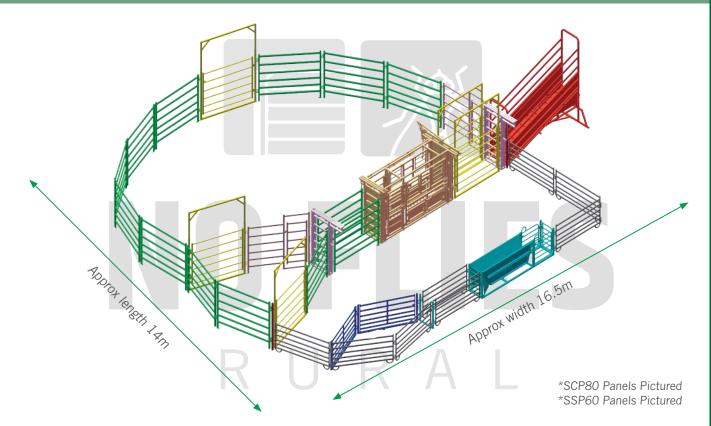

## Combo 20 Hd Cattle & 80-100 Hd Sheep

| Available In     |        |                            |
|------------------|--------|----------------------------|
| PRODUCT CODE     |        | DESCRIPTION                |
| CATTLE<br>PANELS | SCP80  | 80x40 Cattle Panel 6 Rail  |
|                  | SCP115 | 115x40 Cattle Panel 5 Rail |
| SHEEP<br>PANELS  | SSP60  | 60x30 Sheep Panel 6 Rail   |

## **YARD INCLUDES**

- 1 x Adjustable Cattle Loading ramp (SCRA) AMADE IN AUSTRALIA
- 🦑 1 x Vet Crush (SCCV) 🖓 MADE IN
- 🦗 2 x Cattle Slide Gates
- 🦊 5 x Cattle Inframe Gates
- 🦗 2 x Man Gate In Panels
- ✤ 13 x Cattle Panels 2100 x 1800

- 1 x Sheep 3 Way Draft Race H/D Adjustable (SSD3WHD) MATERIA
- ✤ 2 x Sheep Inframe Gates 2100x1100
- % 8 x Sheep Panels 2100x1100
- 凝 1 x Sheep Race Bows
- 🦑 2 x Permanent Sheep Yard Posts
  - 78 x Yard Pins