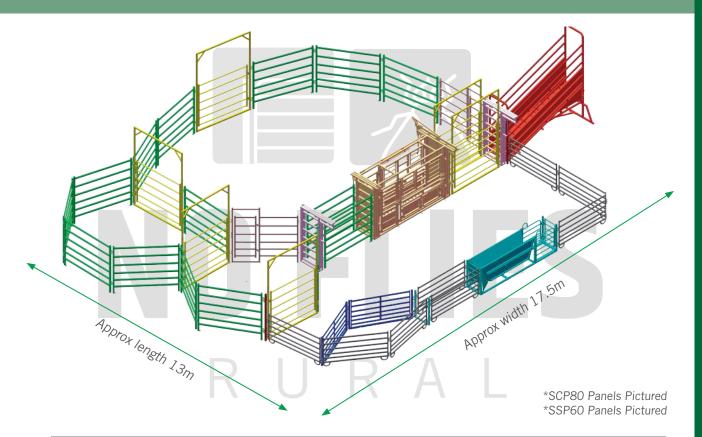

## Combo 30-40 Hd Cattle & 100-120 Hd Sheep

| Available In     |        |                            |
|------------------|--------|----------------------------|
| PRODUCT CODE     |        | DESCRIPTION                |
| CATTLE<br>PANELS | SCP80  | 80x40 Cattle Panel 6 Rail  |
|                  | SCP115 | 115x40 Cattle Panel 5 Rail |
| SHEEP<br>PANELS  | SSP60  | 60x30 Sheep Panel 6 Rail   |

## **YARD INCLUDES**

- 1 x Adjustable Cattle Loading ramp (SCRA) AMADE INA AUSTRALIA
- 🦗 1 x Vet Crush (SCCV) 🖓 MADE IN
- 🦗 2 x Cattle Slide Gates
- ᇶ 6 x Cattle Inframe Gates
- 🦗 2 x Man Gate In Panels
- ✤ 15 x Cattle Panels 2100 x 1800

- 1 x Sheep 3 Way Draft Race H/D Adjustable (SSD3WHD) MUSTRALIA
- 2 x Sheep Inframe Gates 2100x1100
- № 8 x Sheep Panels 2100x1100
- 凝 1 x Sheep Race Bows
- 🦗 2x Permanent Sheep Posts
  - 80 x Yard Pins